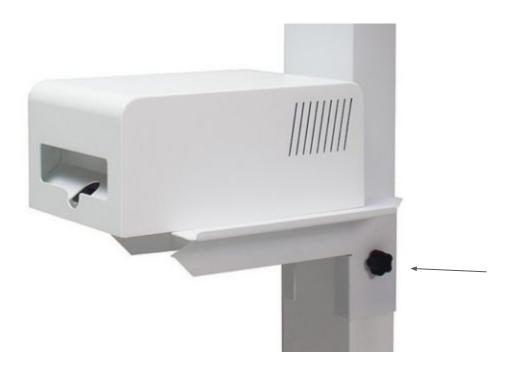

## Setting up the printer tray

The printer tray brackets use the existing pedestal and thumb screws.