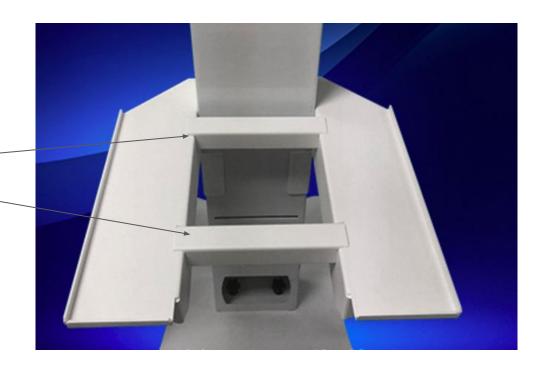

## Printer Shelf cross bars

Once the printer shelf is attached to the pedestal, plase the cross bars accross the shelf.