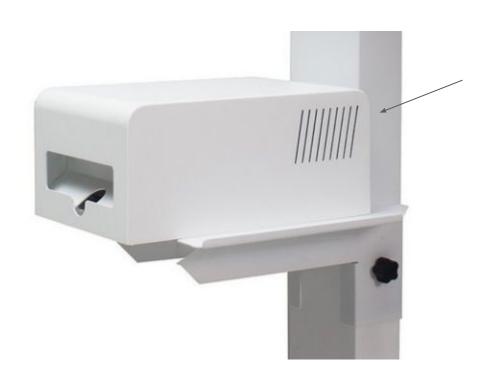

## Put the printer on the tray

Place the printer on the printer tray.

Place the cover over the printer.

Attach the power cable.

Attach the USB cable