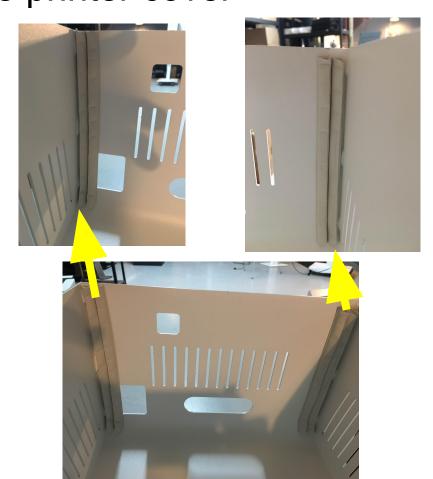

## Rubber Spacers inside the printer cover

The printer cover has 2 rubber spacers inside the cover.

These spacers assist with keeping the printer flush at the front so that the prints drop into the printer drop tray.